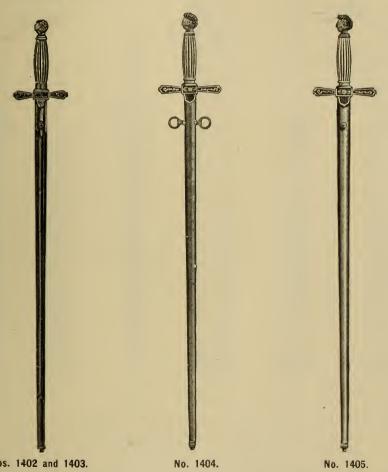

#### Altar Swords.

For other styles of Swords, see elsewhere in Catalogue.

#### Altar Swords-Continued.

| 74 | Altar Swords, plain oval steel blades, corrugated white bone grips, nickel-plated metal scabbards (see illustration); each                                                                                                                                | <b>\$</b> 5 25 |
|----|-----------------------------------------------------------------------------------------------------------------------------------------------------------------------------------------------------------------------------------------------------------|----------------|
| 75 | Altar Swords, Grecian pattern; short, broad blades; gilt metal grips and hilts with armor design in relief, reproduction of the ancient Grecian Sword, without scabbards, including cases for keeping the Swords when not in use (see illustration); each | 3 50           |
| 76 | Altar Swords, plain oval steel blades, corrugated white bone grips, nickel-plated metal scabbards with emblematic raised mountings and handsomely hand engraved; each                                                                                     | 6 25           |
| 77 | Altar Swords, steel, nickel-plated scabbards, three silver-plated raised mountings, three rings, wrapped grip, imported diamond goldetched blades, helmet and lion pommel, chain on hilts; very handsome (see illustration); each                         | 8 00           |